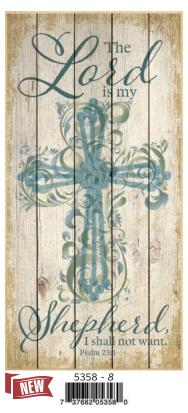

## timber land crosses

Our Timberland Cross plaques have the look of reclaimed wood, but with full color printing! Each plaque has a keyhole cut on the back side and is ready for hanging. Choose from 12 cross designs!

#### Cross Pallet Art | 6.75"x13.625"