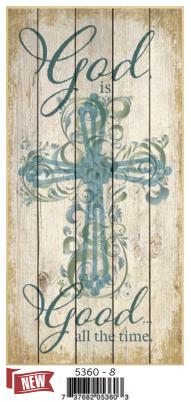

## timber land crosses

Our Timberland Cross plaques have the look of reclaimed wood, but with full color printing! Each plaque has a keyhole cut on the back side and is ready for hanging. Choose from 12 cross designs!

#### Cross Pallet Art | 6.75"x13.625"