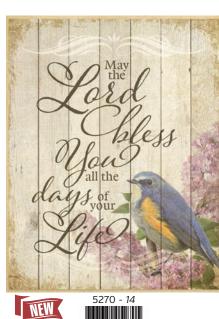

### timber land ART

Our Timberland Art plaques have the look of reclaimed wood, but with full color printing! Each plaque has a keyhole cut on the back side and is ready for hanging. Choose from 12 designs!