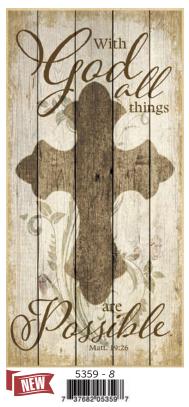

## timber land crosses

Our Timberland Cross plaques have the look of reclaimed wood, but with full color printing! Each plaque has a keyhole cut on the back side and is ready for hanging. Choose from 12 cross designs!

#### Cross Pallet Art | 6.75"x13.625"