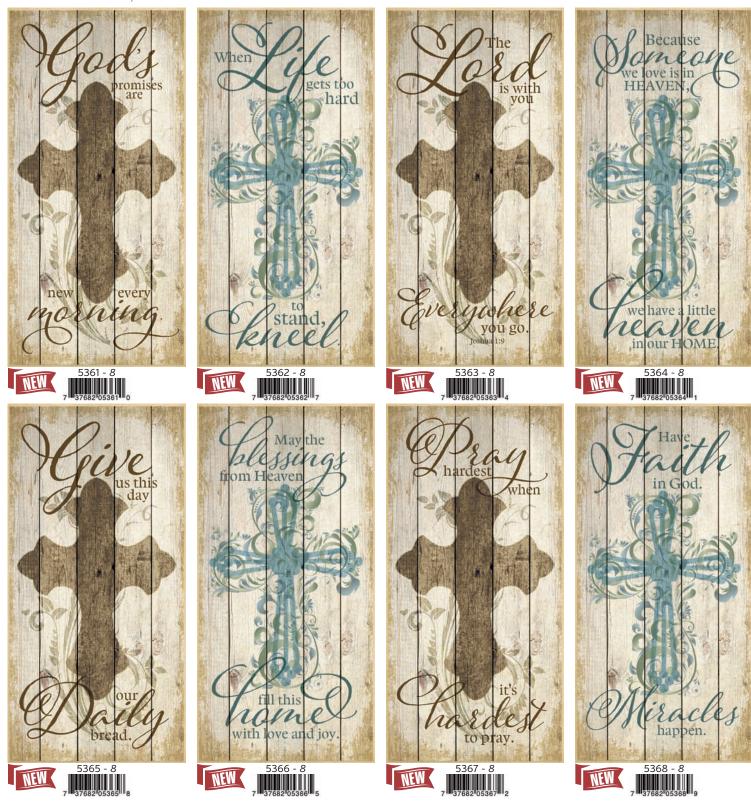

## timber land crosses

Our Timberland Cross plaques have the look of reclaimed wood, but with full color printing! Each plaque has a keyhole cut on the back side and is ready for hanging. Choose from 12 cross designs!

#### Cross Pallet Art | 6.75"x13.625"