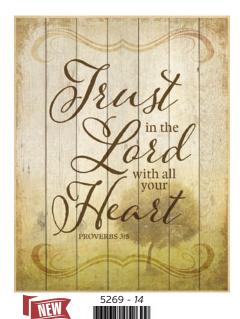

### timber land ART

Our Timberland Art plaques have the look of reclaimed wood, but with full color printing! Each plaque has a keyhole cut on the back side and is ready for hanging. Choose from 12 designs!