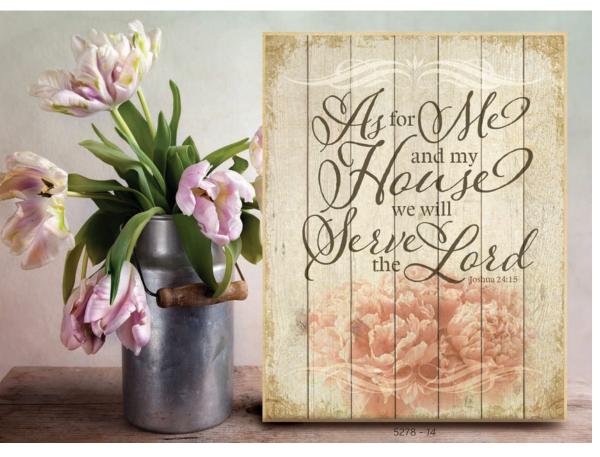

# DEXSA The Giving Company 2015 SUPPLEMENT



### timber land ART

Our Timberland Art plaques have the look of reclaimed wood, but with full color printing! Each plaque has a keyhole cut on the back side and is ready for hanging. Choose from 12 designs!

Pallet Art | 11.75"x15"









### Pallet Art | 11.75"x15"



## timber land crosses

Our Timberland Cross plaques have the look of reclaimed wood, but with full color printing! Each plaque has a keyhole cut on the back side and is ready for hanging. Choose from 12 cross designs!











#### Cross Pallet Art | 6.75"x13.625"



## DEXSA The Giving Company PO BOX 109

HUDSON WI 54016



### TERMS & POLICIES

**ALL ORDERS** must be \$100 minimum wholesale. New accounts require a bank reference and three gift supplier trade references.

Prepayments may be requested to expedite shi